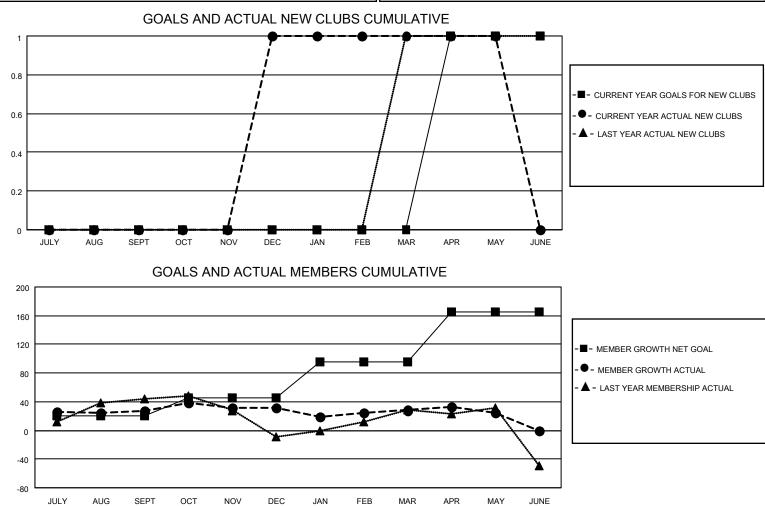

## LOCATION AUSTRALIA

District 201N5

Results as of: 5/31/2021

| Clubs                 |               |           |               | Members               |                         |                         |                                                    |  |
|-----------------------|---------------|-----------|---------------|-----------------------|-------------------------|-------------------------|----------------------------------------------------|--|
| RESULTS FOR 2020-2021 |               |           |               | RESULTS FOR 2020-2021 |                         |                         |                                                    |  |
| QUARTER               | NEW CLUB GOAL | NEW CLUBS | DROPPED CLUBS | QUARTER MEM           | IBER GROWTH NET<br>GOAL | MEMBER GROWTH<br>ACTUAL | DROPPED<br>MEMBERS ACTUAL<br>(including transfers) |  |
| JULY/AUG/SEPT         | 0             | 0         | 2             | JULY/AUG/SEPT         | 20                      | 74                      | 39                                                 |  |
| OCT/NOV/DEC           | 0             | 1         | 0             | OCT/NOV/DEC           | 25                      | 68                      | 60                                                 |  |
| JAN/FEB/MAR           | 0             | 0         | 0             | JAN/FEB/MAR           | 50                      | 37                      | 34                                                 |  |
| APR/MAY/JUNE          | 1             | 0         | 0             | APR/MAY/JUNE          | 70                      | 25                      | 26                                                 |  |